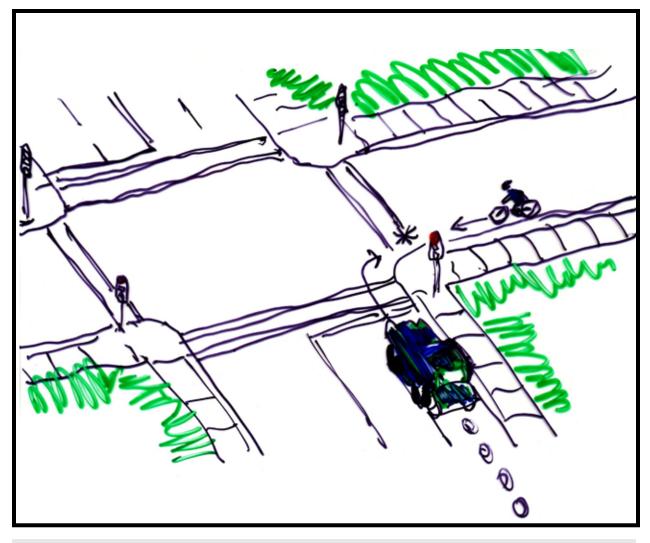

## **MOTORIST RIGHT ON RED**

Driver turns right at red light, hits wrong-way bicyclist (80%); 45% of bicyclists in marked crosswalk

- ☞ Serious or fatal injuries: 6%
- Bicyclist age:
  < 10 yrs: 5%</li>
  10-14 yrs: 40%

- 🖝 Daylight 80%
- Traffic lanes:
  5+: 50%
- Speed limit: 30-50mph: 85%