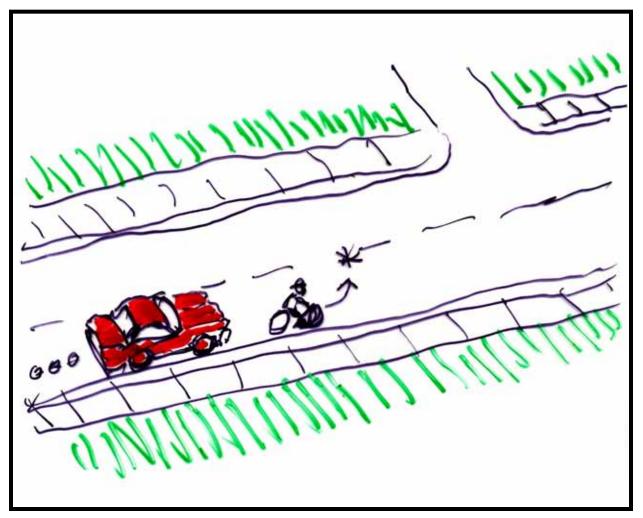

# **MIDBLOCK RIDE OUT**

Bicyclist rides into roadway from off-road and is hit by passing car. 20% involves vision obstruction for motorist; 8% at curve

- ☞ Serious or fatal injuries: 20%
- Bicyclist age:
  < 10 yrs: 40%</li>
  10-14 yrs: 30%

- Speed limit:
  25mph: 30%
  30-40mph: 40%