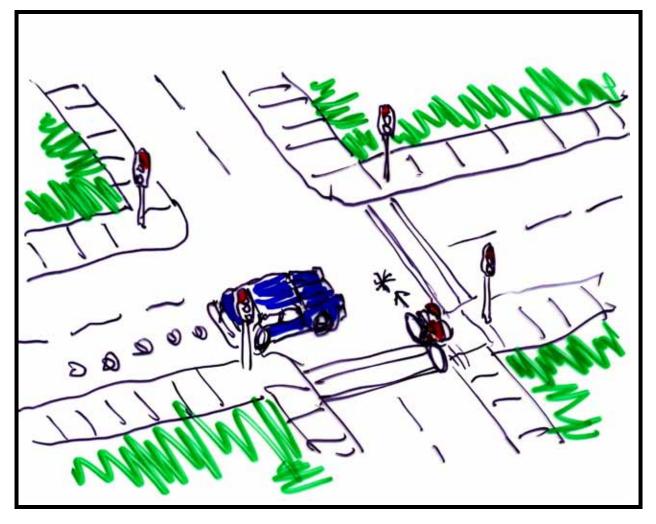

## **MOTORIST RIGHT ON RED**

Driver turns right at red light, hits wrong-way bicyclist (80%); 45% of bicyclists in marked crosswalk

- ☞ Serious or fatal injuries: 6%
- Bicyclist age:
  < 10 yrs: 5%</li>
  10-14 yrs: 40%

- 🖝 Daylight 80%
- Traffic lanes:
  5+: 50%
- Speed limit: 30-50mph: 85%