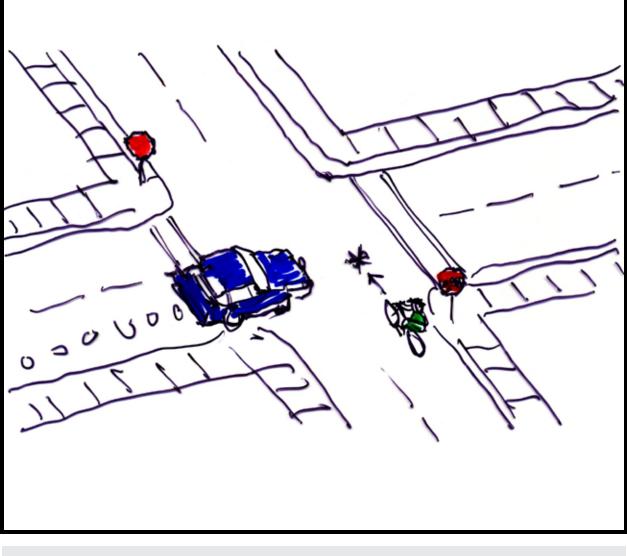

## **MOTORIST RIGHT ON RED**

Driver turns right at red light, hits wrong-way bicyclist (80%); 45% of bicyclists in marked crosswalk

- ☞ Serious or fatal injuries: 6%
- Bicyclist age:
  < 10 yrs: 5%</li>
  10-14 yrs: 40%

- 🖝 Daylight 80%
- Traffic lanes:
  5+: 50%
- Speed limit: 30-50mph: 85%