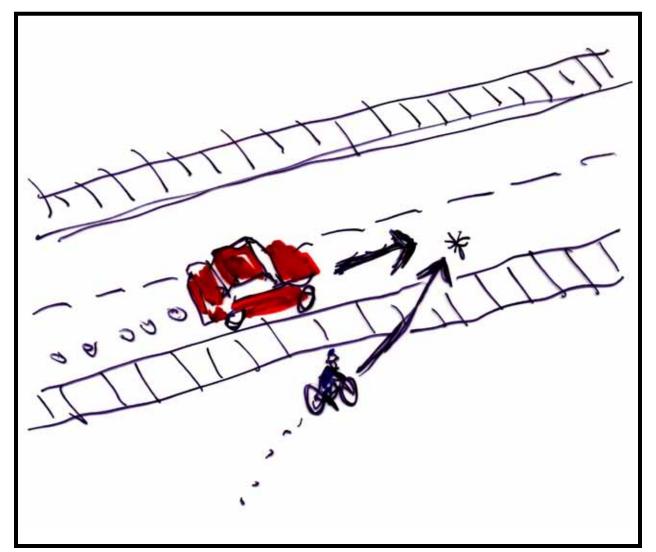

# **DRIVEWAY RIDE OUT**

Bicyclist rides out of residential driveway and is hit by passing car. 1 in 5 crashes involve vision obstruction for motorist

- % of car/bike crashes: 5%

Bicyclist age:
 < 10 yrs: 55%</li>
 10-14 yrs: 30%

- Daylight 70% est.
- Sight obstructions: Parked car: 11% Other: 10%