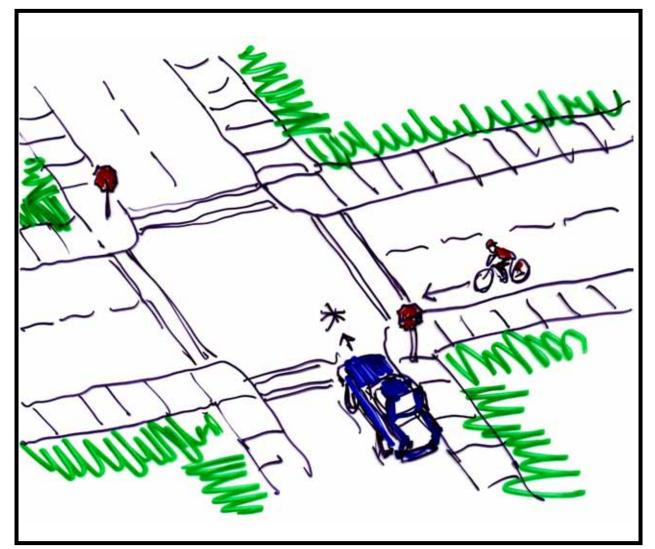

## **DRIVE OUT AT STOP SIGN**

Motorist drives out at stop sign, hits bicyclist; 60% bicyclists riding against traffic (either on or off road)

- ☞ % of car/bike crashes: 9.3%
- ☞ Serious or fatal injuries: 10%

Bicyclist age:
 < 10 yrs: 7%</li>
 10-14 yrs: 25%

- Daylight 80%
- Speed limit:
  25mph: 25%
  30-40mph: 60%