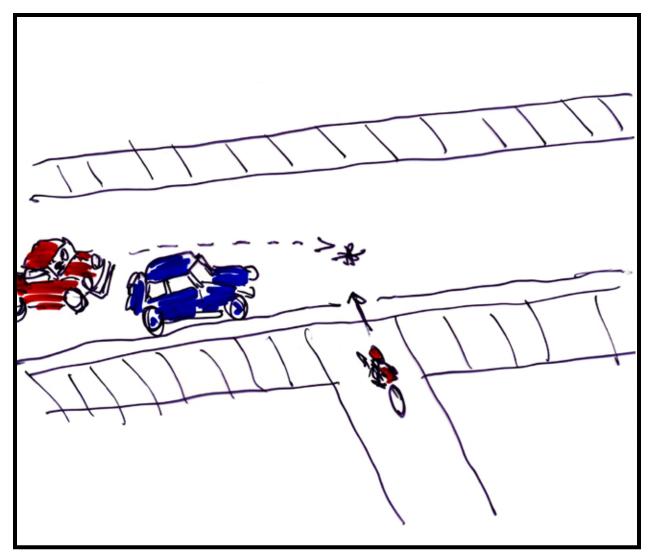

# **MIDBLOCK RIDE OUT**

Bicyclist rides into roadway from off-road and is hit by passing car. 20% involves vision obstruction for motorist; 8% at curve

- ☞ Serious or fatal injuries: 20%
- Bicyclist age:
  < 10 yrs: 40%</li>
  10-14 yrs: 30%

- Speed limit:
  25mph: 30%
  30-40mph: 40%